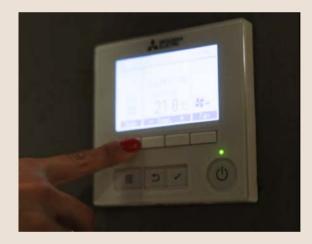

# **PRIVATE ROOM AMENITIES**

#### WHAT'S INCLUDED

Projector

TV Screen

Microphone & Speakers

Air Conditioning

WiFi

White Pad & Pen

Catering provided by restaurant