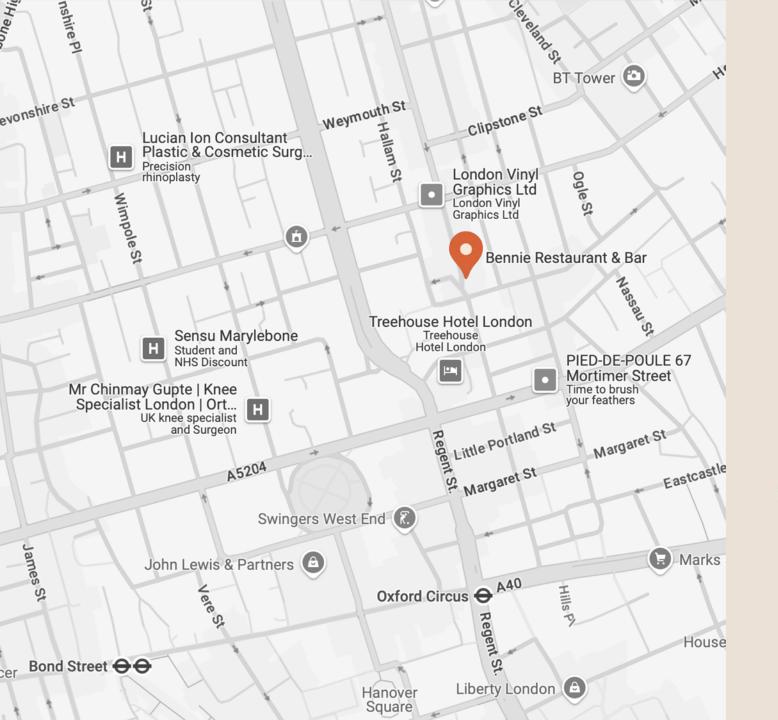

# LOCATION

Nestled in the heart of Fitzrovia, our restaurant offers a vibrant dining experience just a 5-minute walk from the bustling Oxford Circus. This prime location makes it the perfect spot for a delightful meal after a day of shopping or exploring the city's cultural landmarks.

102 Great Portland Street W1W 6PD, Fitzrovia, London