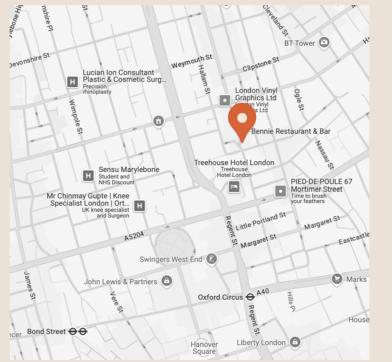

# LOCATION

Nestled in the heart of Fitzrovia, our restaurant offers a vibrant dining experience just a 5-minute walk from the bustling Oxford Circus. This prime location makes it the perfect spot for a delightful meal after a day of shopping or exploring the city's cultural landmarks.

102 Great Portland Street W1W 6PD, Fitzrovia, London